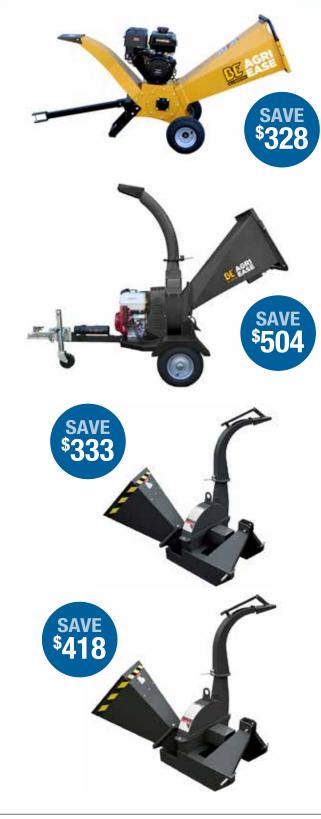

## 4" 15 HP Wood Chipper CBE100040

420cc 15 HP Powerease engine 258 lbs Removeable tow bar 13" Pneumatic tires 4" Chipper capacity 2 Rotor blades 220 mm Dia x 240 mm long rotor

## WAS \$2,377 **\$2,049**

## 4" 15 HP Flywheel Chip Shredder

CBE100041 420cc 15 HP Powerease engine 537 lbs 16" Road tires 4" Chipper capacity 2 Flywheel blades 2" Ball coupler

WAS \$3,354 \$2,850

#### **4" 3 PT Hitch PTO Wood Chipper** CBE100042

Cat I, three-point hitch 540 PTO / 15 HP - 45 HP / 425 lbs 360° Chute rotation Will take up to 4" dia / Gravity feed 25" Dia rotor Special hardened blades: 1 fixed blade, 4 rotating

WAS \$3,232 **\$2,899** 

### 6" 3 PT Hitch PTO Wood Chipper CBE100062

Cat I, three-point hitch 540 PTO / 30-100 HP / 1067 lbs 360° Chute rotation Will take up to 6" dia / Gravity feed 30" Dia rotor Special hardened blades: 1 fixed blade, 4 rotating